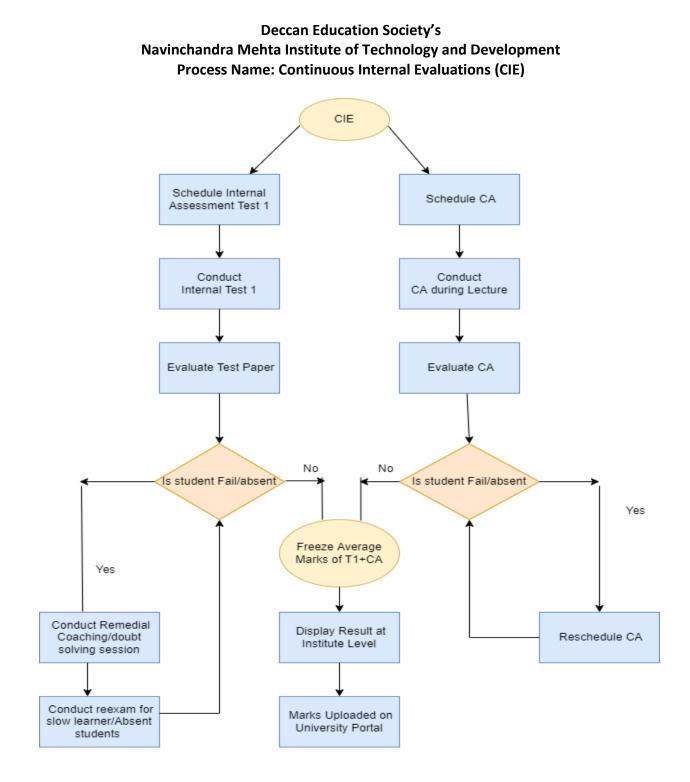

Prepared By: Dr. Sulakshana Vispute

Verified By: Dr. Rasika Mallya

Approved by: Dr. Anita Boabde, I/C Director, NMITD

## Screenshot of Assignments Uploaded by Students :

| <b>ti</b> i |                                                    | < > Q Search (Ctrl+E)                      |                                   |                                     | 🤹 – o 🗙                                                        |
|-------------|----------------------------------------------------|--------------------------------------------|-----------------------------------|-------------------------------------|----------------------------------------------------------------|
| Activity    | < All teams                                        | Services Marketing Sem-III Posts Files ~ 1 | Ŧ