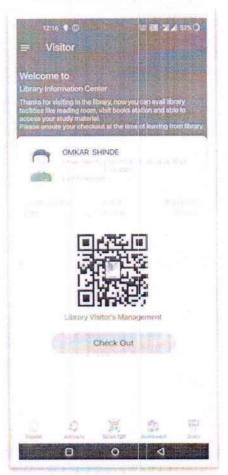

#### M-OPAC MCA and MMS Student's Login Screenshot:

Sanjana Pradhan (C23092)

Anmay Potdar (C23091)

Omkar Shinde (M13149)