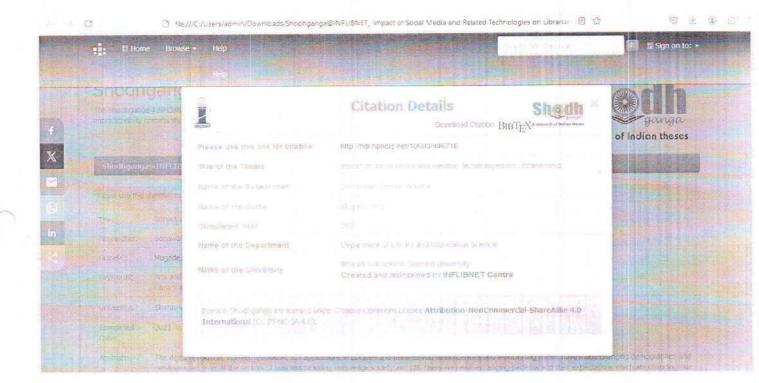

#### Sonawane, Leena Jitendra: "Impact of Social Media and Related Technologies on Librarianship"

https://shodhganga.inflibnet.ac.in/ Dr. Leena Sonawane https://shodhganga.inflibnet.ac.in/handle/10603/446716