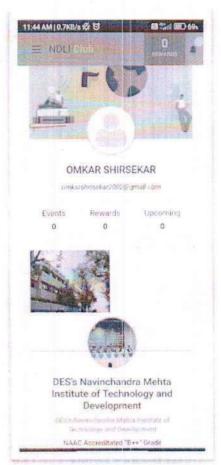

#### NDLI CLUB: MCA and MMS Students Login Page:

Mahima Nigudkar (C23079)

Shubham Lad (M14134)

Omlar Shirsekar (C23115)